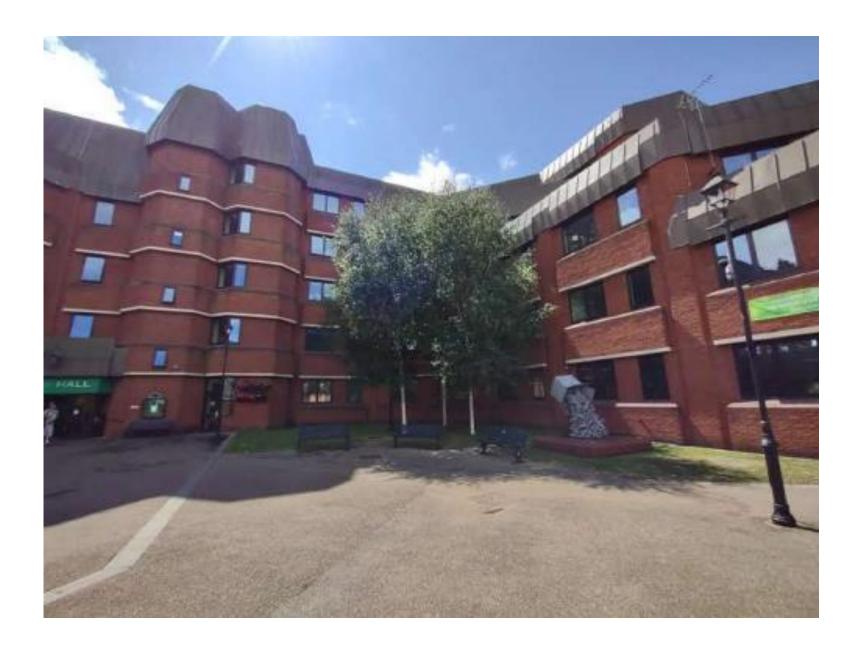

### Entrance shown in Town Hall setting

Existing North Elevation to Walter Square Stanz

Scale: 1:100