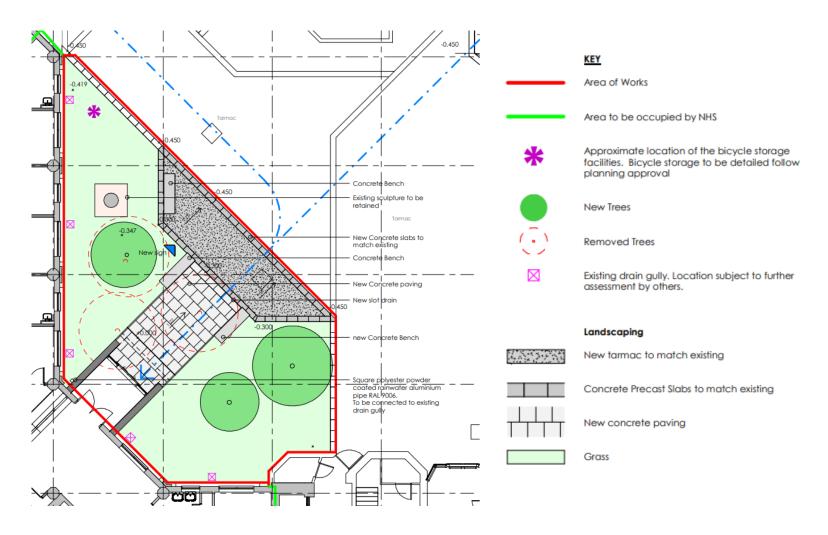

## 22/01325/FUL

Town Hall, Walter Stranz Square, Redditch

New public entrance at ground floor level and localised landscaping works

Recommendation: GRANT planning permission subject to conditions

# Site location plan





# Block plan as existing



## Proposed entrance and ground works



### **Entrance details**



#### Main Access Entrance - Section

Scale: 1:50

#### Main Access Entrance - Front Scale: 1:50



Main Access Entrance - Side 02

Main Access Entrance - Side 01



**Key Plan** 

Key Plan



## **Elevations**



Main Access Visualization

#### Sample Materials Schedule



### Entrance shown in Town Hall setting



Existing North Elevation to Walter Square Stanz

Scale: 1:100



# Existing ground floor layout(for information)







# Proposed ground floor plan (for information)





# Existing first floor layout (for information)



# Proposed first floor layout (for information)