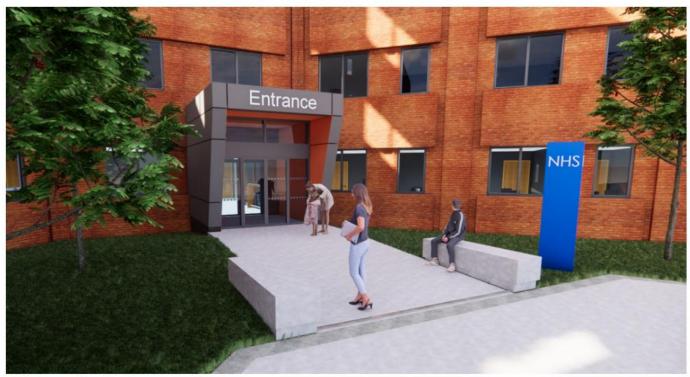

### Entrance shown in Town Hall setting

Existing North Elevation to Walter Square Stanz

Scale: 1:100