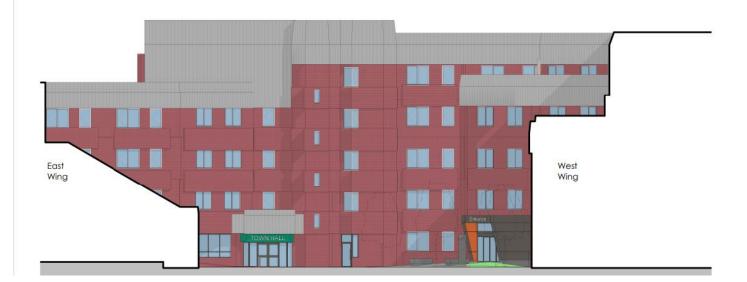

## 22/01325/FUL

Town Hall, Walter Stranz Square, Redditch

New public entrance at ground floor level and localised landscaping works

Recommendation: GRANT planning permission subject to conditions

# Site location plan





# Block plan as existing



## Proposed entrance and ground works



### **Entrance details**



#### Main Access Entrance - Section

Scale: 1:50

#### Main Access Entrance - Front Scale: 1:50



Main Access Entrance - Side 02

Main Access Entrance - Side 01



**Key Plan** 

Key Plan



## **Elevations**



Main Access Visualization

#### Sample Materials Schedule



### Entrance shown in Town Hall setting



Existing North Elevation to Walter Square Stanz

Scale: 1:100



# Existing ground floor layout(for information)







# Proposed ground floor plan (for information)





# Existing first floor layout (for information)



# Proposed first floor layout (for information)