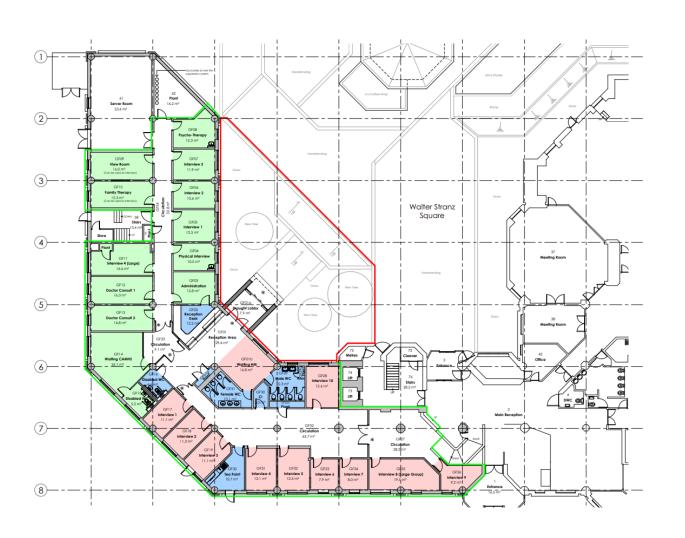

sed landscaping works

Recommendation: GRANT planning permission subject to conditions

# Site location plan





# Block plan as existing



## Proposed entrance and ground works



### **Entrance details**



#### Main Access Entrance - Section

Scale: 1:50

#### Main Access Entrance - Front Scale: 1:50



Main Access Entrance - Side 02

Main Access Entrance - Side 01



**Key Plan** 

Key Plan



## **Elevations**



Main Access Visualization

#### Sample Materials Schedule



### Entrance shown in Town Hall setting



Existing North Elevation to Walter Square Stanz

Scale: 1:100



# Existing ground floor layout(for information)







# Proposed ground floor plan (for information)





# Existing first floor layout (for information)



# Proposed first floor layout (for information)