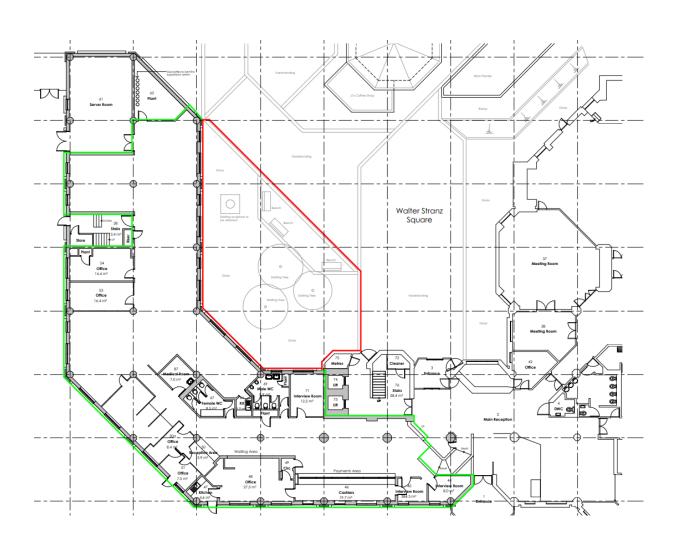

## 22/01325/FUL

Town Hall, Walter Stranz Square, Redditch

New public entrance at ground floor level and localised landscaping works

Recommendation: GRANT planning permission subject to conditions

# Site location plan





# Block plan as existing



## Proposed entrance and ground works



### **Entrance details**



#### Main Access Entrance - Section

Scale: 1:50

#### Main Access Entrance - Front Scale: 1:50



Main Access Entrance - Side 02

Main Access Entrance - Side 01



**Key Plan** 

Key Plan



## **Elevations**



Main Access Visualization

#### Sample Materials Schedule



### Entrance shown in Town Hall setting



Existing North Elevation to Walter Square Stanz

Scale: 1:100



# Existing ground floor layout(for information)







# Proposed ground floor plan (for information)





# Existing first floor layout (for information)



# Proposed first floor layout (for information)