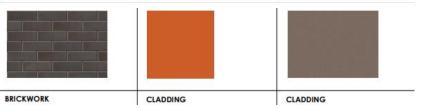

## 22/01325/FUL

Town Hall, Walter Stranz Square, Redditch

New public entrance at ground floor level and localised landscaping works

Recommendation: GRANT planning permission subject to conditions

# Site location plan





# Block plan as existing



## Proposed entrance and ground works



### **Entrance details**



#### Main Access Entrance - Section

Scale: 1:50

#### Main Access Entrance - Front Scale: 1:50



Main Access Entrance - Side 02

Main Access Entrance - Side 01



**Key Plan** 

Key Plan



## **Elevations**



Main Access Visualization

#### Sample Materials Schedule



### Entrance shown in Town Hall setting



Existing North Elevation to Walter Square Stanz

Scale: 1:100



# Existing ground floor layout(for information)







# Proposed ground floor plan (for information)





# Existing first floor layout (for information)



# Proposed first floor layout (for information)