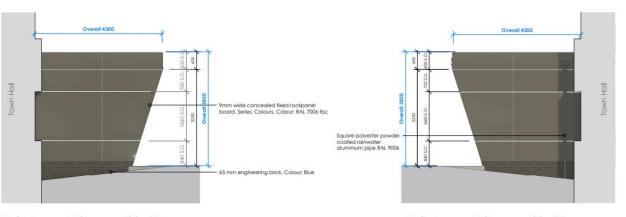

## 22/01325/FUL

Town Hall, Walter Stranz Square, Redditch

New public entrance at ground floor level and localised landscaping works

Recommendation: GRANT planning permission subject to conditions

# Site location plan





# Block plan as existing



## Proposed entrance and ground works



### **Entrance details**



#### Main Access Entrance - Section

Scale: 1:50

#### Main Access Entrance - Front Scale: 1:50



Main Access Entrance - Side 02

Main Access Entrance - Side 01



**Key Plan** 

Key Plan



## **Elevations**



Main Access Visualization

#### Sample Materials Schedule



### Entrance shown in Town Hall setting



Existing North Elevation to Walter Square Stanz

Scale: 1:100



# Existing ground floor layout(for information)







# Proposed ground floor plan (for information)





# Existing first floor layout (for information)



# Proposed first floor layout (for information)