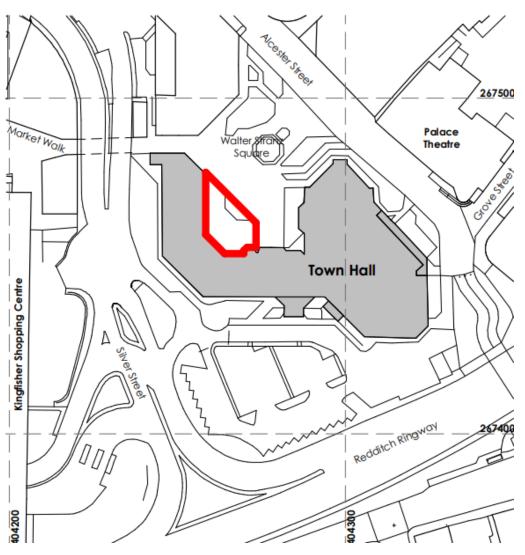

## 22/01325/FUL

Town Hall, Walter Stranz Square, Redditch

New public entrance at ground floor level and localised landscaping works

Recommendation: GRANT planning permission subject to conditions

# Site location plan