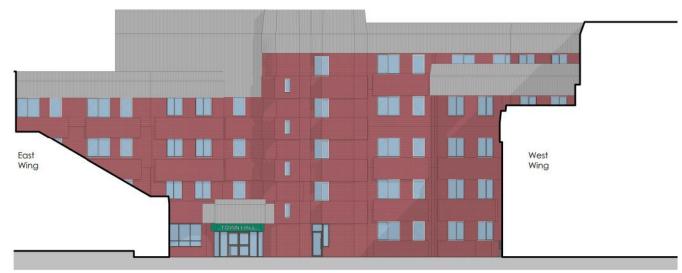

## 22/01325/FUL

Town Hall, Walter Stranz Square, Redditch

New public entrance at ground floor level and localised landscaping works

Recommendation: GRANT planning permission subject to conditions

# Site location plan





# Block plan as existing



## Proposed entrance and ground works



### **Entrance details**



#### Main Access Entrance - Section

Scale: 1:50

#### Main Access Entrance - Front Scale: 1:50



Main Access Entrance - Side 02

Main Access Entrance - Side 01



**Key Plan** 

Key Plan



## **Elevations**



Main Access Visualization

#### Sample Materials Schedule



### Entrance shown in Town Hall setting



Existing North Elevation to Walter Square Stanz

Scale: 1:100



# Existing ground floor layout(for information)







# Proposed ground floor plan (for information)





# Existing first floor layout (for information)



# Proposed first floor layout (for information)