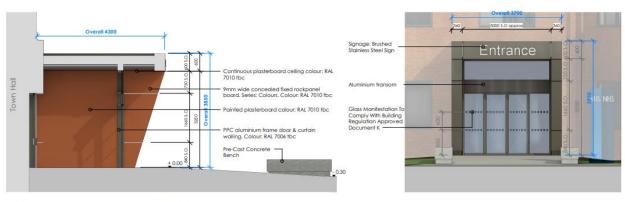

#### Main Access Entrance - Section

Scale: 1:50

#### Main Access Entrance - Front Scale: 1:50

Main Access Entrance - Side 02

Main Access Entrance - Side 01

**Key Plan** 

Key Plan