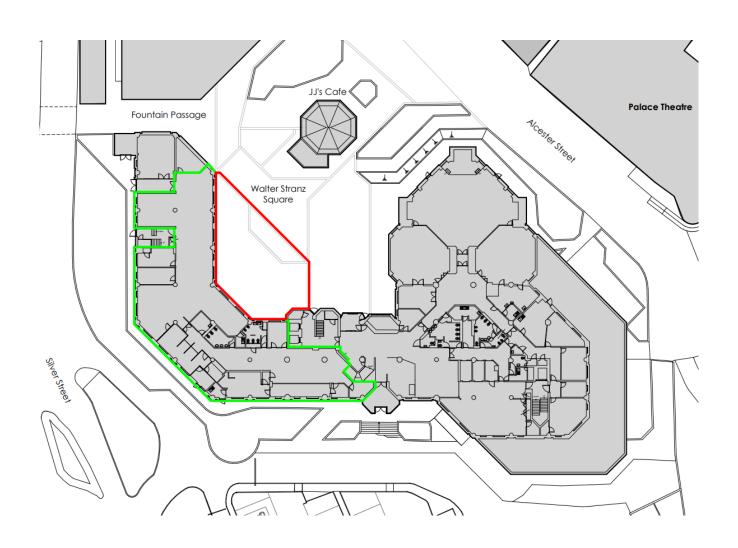

## 22/01325/FUL

Town Hall, Walter Stranz Square, Redditch

New public entrance at ground floor level and localised landscaping works

Recommendation: GRANT planning permission subject to conditions

# Site location plan





# Block plan as existing



## Proposed entrance and ground works



### **Entrance details**



#### Main Access Entrance - Section

Scale: 1:50

#### Main Access Entrance - Front Scale: 1:50



Main Access Entrance - Side 02

Main Access Entrance - Side 01



**Key Plan** 

Key Plan



## **Elevations**



Main Access Visualization

#### Sample Materials Schedule



### Entrance shown in Town Hall setting



Existing North Elevation to Walter Square Stanz

Scale: 1:100



# Existing ground floor layout(for information)







# Proposed ground floor plan (for information)





# Existing first floor layout (for information)



# Proposed first floor layout (for information)