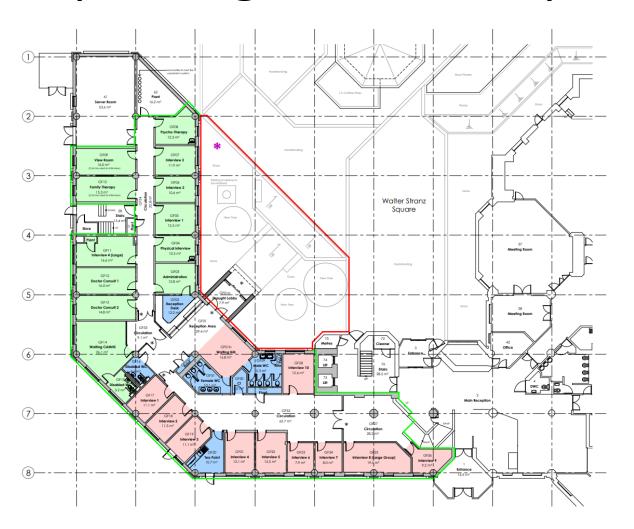

325/FUL

Town Hall, Walter Stranz Square, Redditch

New public entrance at ground floor level and localised landscaping works

Recommendation: GRANT planning permission subject to conditions

# Site location plan





# Block plan as existing



## Proposed entrance and ground works



### **Entrance details**



#### Main Access Entrance - Section

Scale: 1:50

#### Main Access Entrance - Front Scale: 1:50



Main Access Entrance - Side 02

Main Access Entrance - Side 01



**Key Plan** 

Key Plan



## **Elevations**



Main Access Visualization

#### Sample Materials Schedule



### Entrance shown in Town Hall setting



Existing North Elevation to Walter Square Stanz

Scale: 1:100



# Existing ground floor layout(for information)







# Proposed ground floor plan (for information)





# Existing first floor layout (for information)



# Proposed first floor layout (for information)