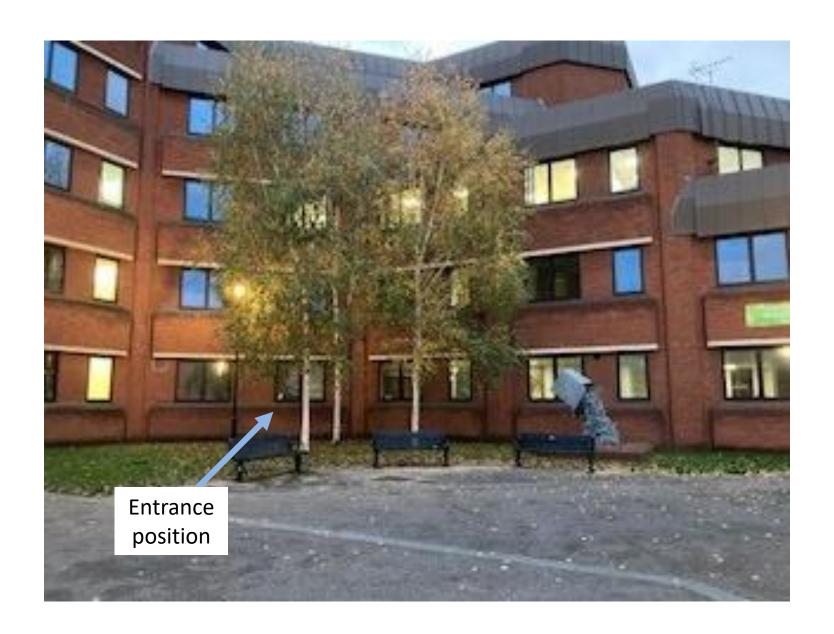

### Entrance shown in Town Hall setting

Existing North Elevation to Walter Square Stanz

Scale: 1:100